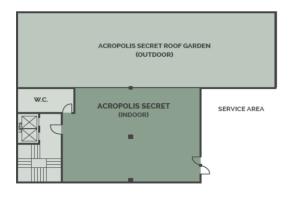

| Sports Management and                                 |  |  |
|                                                                                          | Pressing HR Challenges in the<br>Digital Era          | and Personal Selling                                            | Research - A Panel Discussion                                                                                                                 | Analytics in the Digital Era                          |  |  |

### -1 FLOOR Total Floor Capacity: 800 m² / 957 yd²

# ASPASIA RESTAURANT LIFTS THEMISTOCLES ANCIENT WALL

### MEZZANINE FLOOR

Total Floor Capacity: 195 m² / 233 yd²



### **GROUND FLOOR**

Total Floor Capacity: 800 m² / 957 yd²



## ROOF GARDEN Total Floor Capacity: 330 m² / 394 yd²