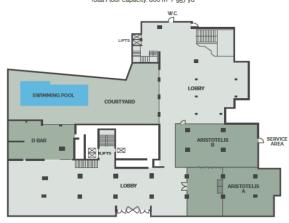

| Sports Management and                                 |  |  |
|                                                                                          | Pressing HR Challenges in the<br>Digital Era          | and Personal Selling                                            | Research - A Panel Discussion                                                                                                                 | Analytics in the Digital Era                          |  |  |

### -1 FLOOR Total Floor Capacity: 800 m² / 957 yd²

# ASPASIA RESTAURANT LIFTS THEMISTOCLES ANCIENT WALL

### MEZZANINE FLOOR

Total Floor Capacity: 195 m² / 233 yd²



### **GROUND FLOOR**

Total Floor Capacity: 800 m² / 957 yd²



## ROOF GARDEN Total Floor Capacity: 330 m² / 394 yd²