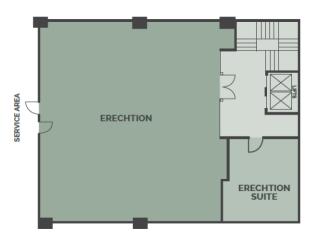

| Broadening and Deepening DEI                                                                                                                  | Sports Management and                                 |  |  |
|                                                                                          | Pressing HR Challenges in the<br>Digital Era          | and Personal Selling                                            | Research - A Panel Discussion                                                                                                                 | Analytics in the Digital Era                          |  |  |

### -1 FLOOR Total Floor Capacity: 800 m² / 957 yd²

# ASPASIA RESTAURANT LIFTS THEMISTOCLES ANCIENT WALL

### MEZZANINE FLOOR

Total Floor Capacity: 195 m² / 233 yd²



### **GROUND FLOOR**

Total Floor Capacity: 800 m² / 957 yd²



## ROOF GARDEN Total Floor Capacity: 330 m² / 394 yd²